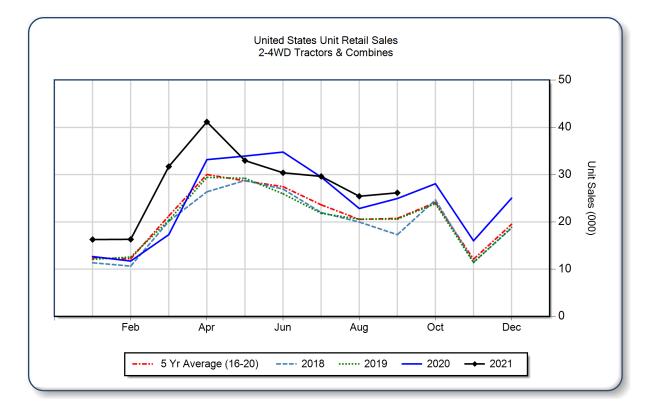

## AEM United States Ag Tractor and Combine Report September 2021

Copyright, AEM. All rights reserved. If data is referenced, please acknowledge AEM as the source.

|                                | September |        |      | YTD - September |         |      | Beginning<br>Inventory |
|--------------------------------|-----------|--------|------|-----------------|---------|------|------------------------|
|                                | 2021      | 2020   | %Chg | 2021            | 2020    | %Chg | Sep 2021               |
| <b>2WD Farm Tractors</b>       |           |        |      |                 |         |      |                        |
| < 40 HP                        | 16,385    | 16,316 | 0.4  | 170,538         | 154,292 | 10.5 | 41,570                 |
| 40 < 100 HP                    | 6,346     | 6,197  | 2.4  | 56,361          | 49,937  | 12.9 | 17,676                 |
| 100+ HP                        | 2,201     | 1,790  | 23.0 | 16,290          | 12,903  | 26.2 | 6,447                  |
| <b>Total 2WD Farm Tractors</b> | 24,932    | 24,303 | 2.6  | 243,189         | 217,132 | 12.0 | 65,693                 |
| 4WD Farm Tractors              | 369       | 374    | -1.3 | 2,406           | 1,846   | 30.3 | 703                    |
| <b>Total Farm Tractors</b>     | 25,301    | 24,677 | 2.5  | 245,595         | 218,978 | 12.2 | 66,396                 |
| Self-Prop Combines             | 848       | 630    | 34.6 | 4,409           | 3,759   | 17.3 | 1,112                  |